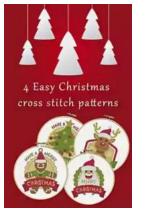

## Simple And Unique Patterns for Christmas Theme: Christmas Deer, Santa Claus, Christmas

Christmas is a magical time of the year where happiness and joy fill the air. It's a festive season that brings families and friends together to celebrate love, peace, and the spirit of giving. One of the most exciting aspects of Christmas is the chance to decorate our homes and surroundings with beautiful Christmas themes. In this article, we will explore some simple and unique patterns that can help you create an enchanting Christmas atmosphere featuring elements such as Christmas deer, Santa Claus, and more!

4 Christmas cross stitch patterns: simple and unique patterns Christmas theme - Christmas deer, Santa Claus, Christmas tree and

**Gingerbread man!** by Noelle Tibedeaux(Kindle Edition)

| ****          |   | 4.3 out of 5           |
|---------------|---|------------------------|
| Language      | : | English                |
| File size     | : | 12078 KB               |
| Screen Reader | : | Supported              |
| Print length  | : | 35 pages               |
| Lending       | : | Enabled                |
| Paperback     | : | 96 pages               |
| Item Weight   | : | 10.8 ounces            |
| Dimensions    | : | 6.5 x 0.4 x 9.1 inches |

4 Christmas cross stitch patterns: simple and unique patterns Christmas theme - Christmas deer, Santa Claus, Christmas tree and Gingerbread man! by Noelle Tibedeaux(Kindle Edition) ★ ★ ★ ★ 4.3 out of 5

Each pattern includes a detailed description, size and number of colors. These simple patterns can be done even by beginners and can be used as cool gifts or Christmas decor.