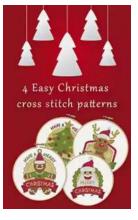

## Simple And Unique Patterns for Christmas Theme: Christmas Deer, Santa Claus, Christmas

Christmas is a magical time of the year where happiness and joy fill the air. It's a festive season that brings families and friends together to celebrate love, peace, and the spirit of giving. One of the most exciting aspects of Christmas is the chance to decorate our homes and surroundings with beautiful Christmas themes. In this article, we will explore some simple and unique patterns that can help you create an enchanting Christmas atmosphere featuring elements such as Christmas deer, Santa Claus, and more!

4 Christmas cross stitch patterns: simple and unique patterns Christmas theme - Christmas deer, Santa Claus, Christmas tree and

**Gingerbread man!** by Noelle Tibedeaux(Kindle Edition)

| ****          |   | 4.3 out of 5           |
|---------------|---|------------------------|
| Language      | : | English                |
| File size     | : | 12078 KB               |
| Screen Reader | : | Supported              |
| Print length  | : | 35 pages               |
| Lending       | : | Enabled                |
| Paperback     | : | 96 pages               |
| Item Weight   | : | 10.8 ounces            |
| Dimensions    | : | 6.5 x 0.4 x 9.1 inches |

4 Christmas cross stitch patterns: simple and unique patterns Christmas theme - Christmas deer, Santa Claus, Christmas tree and Gingerbread man! by Noelle Tibedeaux(Kindle Edition) ★ ★ ★ ★ 4.3 out of 5

Each pattern includes a detailed description, size and number of colors. These simple patterns can be done even by beginners and can be used as cool gifts or Christmas decor.